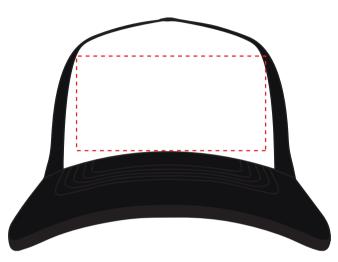

### **Madiera Thread Colour**

- Colour 1
- Colour 1
- Colour 1
- Colour 1

The dashed line is to demonstrate print area and will not appear on your printed item

ARTWORK SCALE 100%

Max print area 100mm x 50mm